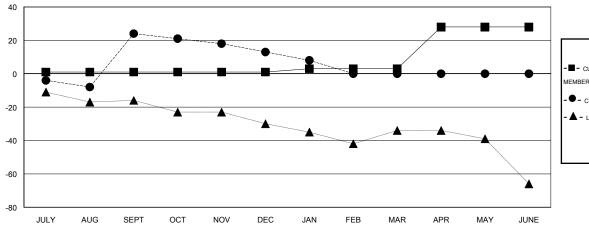

## **LOCATION NEW ZEALAND**

 $\mathsf{GMT}\;\mathsf{CA}\;7$ 

| Clubs RESULTS FOR 2013-2014 |   |   |   |   | Members  RESULTS FOR 2013-2014 |    |    |    |         |
|-----------------------------|---|---|---|---|--------------------------------|----|----|----|---------|
|                             |   |   |   |   |                                |    |    |    | QUARTER |
| JULY/AUG/SEPT               | 0 | 1 | 0 | 1 | JULY/AUG/SEPT                  | 1  | 52 | 28 | 24      |
| OCT/NOV/DEC                 | 0 | 0 | 0 | 0 | OCT/NOV/DEC                    | 0  | 26 | 37 | -11     |
| JAN/FEB/MAR                 | 0 | 0 | 0 | 0 | JAN/FEB/MAR                    | 2  | 5  | 10 | -5      |
| APR/MAY/JUNE                | 1 | 0 | 0 | 0 | APR/MAY/JUNE                   | 25 | 0  | 0  | 0       |

| -■-  | CURRENT YEAR GOALS FOR NEW |
|------|----------------------------|
| MEMB | EDS.                       |

- - CURRENT YEAR ACTUAL MEMBERS

- ▲ - LAST YEAR ACTUAL MEMBERS

| DROPPED CLUBS: 0 |    |
|------------------|----|
| DROPPED MEMBERS  |    |
| DECEASED         | 7  |
| CLUB CANCELLED   | 0  |
| OTHER            | 68 |
| TOTAL            | 75 |